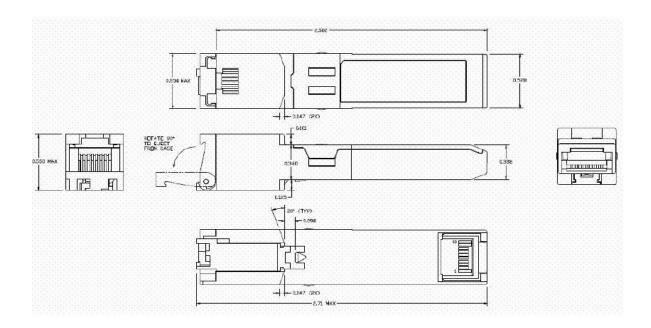

## **Block Diagram**

| Ordering Information |                                                               |  |  |  |
|----------------------|---------------------------------------------------------------|--|--|--|
| Part No.             | Distance                                                      |  |  |  |
| Ikshu SFP-1000-T-C   | 1000Mbps only, SERDES interface, Copper SFP with spring latch |  |  |  |